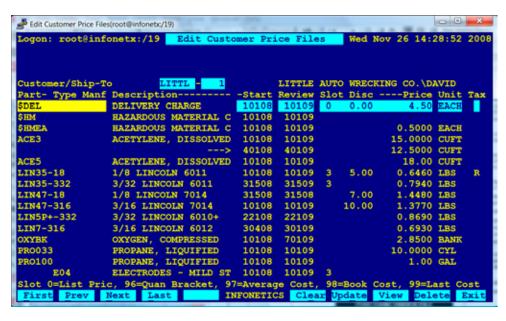

### **PURCHASE ORDER FILE**

The PURCHASE ORDER FILE contains a customer's blanket purchase orders and descriptions.

- Can be accessed from the ORDER/INVOIC-ING SYSTEM for easy selection.
- Integrates with the CYLINDER CONTROL SYSTEM which selects the P.O. entry associated with the word "RENT" for automatic application to the rental, demurrage and lease invoices..

EDITING SCREEN: CUSTOMER PURCHASE ORDER FILE

The CUSTOMER MSDS FILE contains a database of Material Data Safety Sheets each customer has received, along with which invoice number and date.

- ORDER/INVOICING system automatically monitors and updates the MSDS file.
- MSDS can be printed concurrently with invoice creation.