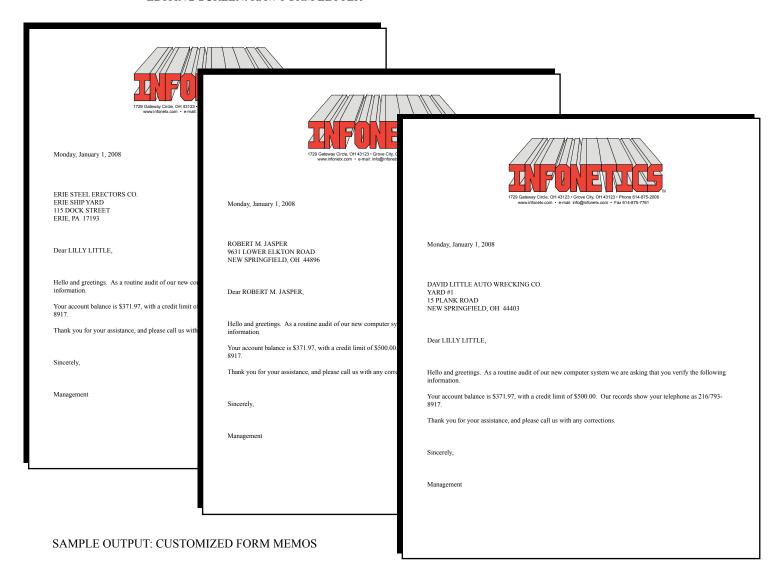

SETUP SCREEN: CUSTOMER PRICE INCREASE

The MASS MAILING SYSTEM is used to generate, in one operation, a **customized letter** for a select group of customers in the CUSTOMER MANAGEMENT SYSTEM.

- First, using the MEMO/MESSAGE MANAGER, create a form memo with embedded substitution macros for customizing the letter.
- Then, run the program "PRINT MASS MAILING MEMOS" to merge the customer data with the form memo and print it.

EDITING SCREEN: RAW FORM LETTER