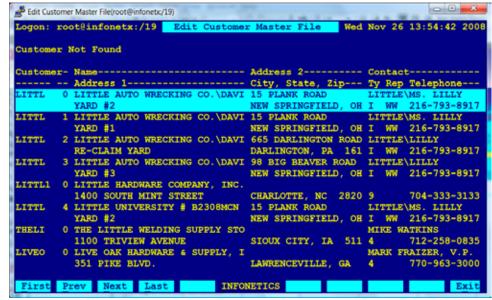

#### **FILE EDITORS**

FILE EDITORS provide low level access to the database for programmer/system administrator use only.

The EDIT CUSTOMER MASTER FILE program is used to add, change, delete or view information in the master customer database.

- Each customer is identified by a six character **customer ID** and up to 4 digit **ship-to ID**.
- **Detailed information** includes: Name, address, contact, telephone and facsimile numbers.
- Open and Close dates (first and last date of business).
- Last and Next Call dates for telemarketing, collections or customer service record keeping, scheduling and reports.
- Comment Field for brief customer related notes, alerts Order/Invoicing to special conditions.
- Tax ID Number (Tax Exemption Certificate).
- Credit limit, max days and budget payment amount.
- Customer Type, Account Rep, State and Territory codes.
- Nine general purpose flags available. Used for COD, discounts, tax status, etc.
- Four optional lines for billing name and address
- Automatically assigns alphabetic customer ID.
- **Quick sorting** by Customer ID, Name, Address, City/State, ZIP code.
- Up to 1000 general purpose note lines available for additional information.

The CUSTOMER VIEW SCREEN is used to locate customer information in the Customer Database. This view screen is accessible from all software packages to allow quick searching and viewing of customer information.

- Accessible ANYWHERE a Customer ID is needed.
- Can be viewed by Customer ID or Name/or any Portion of Name.
- Can also be viewed by any portion of Address Line 1, Address Line 2 (P.O. Box),
   City/State/Zip Code, Contact name or Telephone number.
- Customer **Contact and Telephone** available for handy on-line reference.

EDITING SCREEN: CUSTOMER MASTER FILE WITH NOTES

VIEW SCREEN: CUSTOMER MASTER FILE