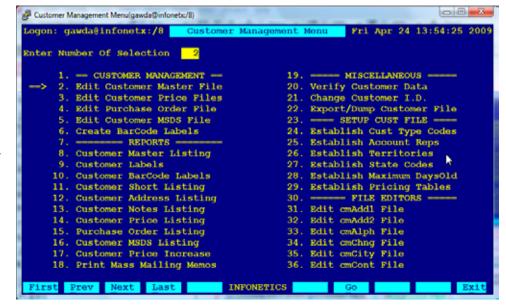

gh by 3.5" wide mailing labels (one-up) and 1" high by 2.4" wide barcode labels.
- The CUSTOMER SHORT LISTING lists the customer's name, type/rep/territory/state codes, and flags in a one-line format.
- The CUSTOMER ADDRESS LISTING lists the customer's name and address only, in a one line format.
- The CUSTOMER NOTES LISTING lists up to 250 lines of customer notes, one customer per page.
- The CUSTOMER PRICE LISTING and CUSTOMER PRICE INCREASE list special customer pricing. Can also automatically change pricing by percentage for selected customers.
- The CUSTOMER MSDS LISTING lists the Material Safety Data Sheet ID's sent to each customer..
- The MASS MAILING MEMOS is used to merge the customer database with a customized form letter, printing one custom letter for each selected customer.



CUSTOMER MANAGEMENT MENU

#### **MISCELLANEOUS**

- The **VERIFY CUSTOMER DATA** program is a maintenance program to ensure internal integrity in the customer database.
- The CHANGE CUSTOMER ID program is used to change a customer's 6-character ID throughout the entire database.

#### SETUP CUST FILE

ESTABLISH programs facilitate global database changes to customer profile support fields Type, Reps, Territories State Tax AR Warning and contract/special pricing tables.

#### **FILE EDITORS**

FILE EDITORS provide low level access to the database for programmer/system administrator use only.



The EDIT CUSTOMER MASTER FILE program is used to add, change, delete or view information in the master customer database.

- Each customer is identified by a six character **customer ID** and up to