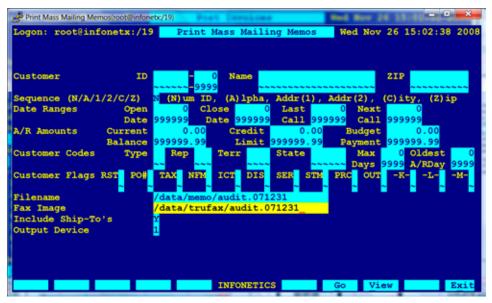

SETUP SCREEN: CUSTOMER PRICE INCREASE

The MASS MAILING SYSTEM is used to generate, in one operation, a **customized letter** for a select group of customers in the CUSTOMER MANAGEMENT SYSTEM.

- First, using the MEMO/MESSAGE MANAGER, create a form memo with embedded substitution macros for customizing the letter.
- Then, run the program "PRINT MASS MAILING MEMOS" to merge the customer data with the form memo and print it.

EDITING SCREEN: RAW FORM LETTER