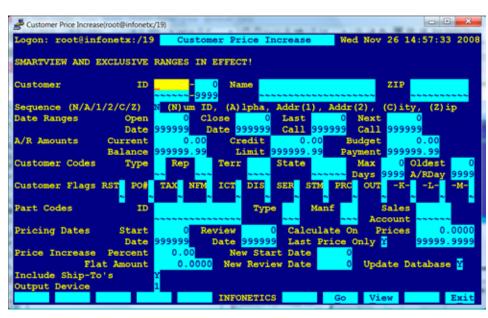

## **CUSTOMER PRICE INCREASE FILE**

The CUSTOMER PRICE INCREASE FILE provides a means to adjust a customer's or a range of customers' special gas prices as set in the Customer Price File.

- Adjustments can be made by a percentage or by a flat amount.
- Can be restricted to a specific customer or group of customers by a number of common customer profile properties.
- Can be restricted to a specific part or group of parts by a number of part profile properties.
- Output can be directed to the screen,
   .PDF preview, any printer, fax, email or a networked harddrive on the server.

SETUP SCREEN: CUSTOMER PRICE INCREASE

The MASS MAILING SYSTEM is used to generate, in one operation, a **customized letter** for a select group of customers in the CUSTOMER MANAGEMENT SYSTEM.

- First, using the MEMO/MESSAGE MANAGER, create a form memo with embedded substitution macros for customizing the letter.
- Then, run the program "PRINT MASS MAILING MEMOS" to merge the customer data with the form memo and print it.