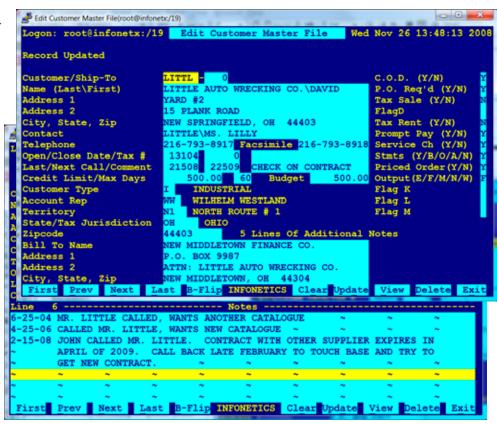

#### **FILE EDITORS**

FILE EDITORS provide low level access to the database for programmer/system administrator use only.

The EDIT CUSTOMER MASTER FILE program is used to add, change, delete or view information in the master customer database.

- Each customer is identified by a six character **customer ID** and up to 4 digit **ship-to ID**.
- **Detailed information** includes: Name, address, contact, telephone and facsimile numbers.
- Open and Close dates (first and last date of business).
- Last and Next Call dates for telemarketing, collections or customer service record keeping, scheduling and reports.
- Comment Field for brief customer related notes, alerts Order/Invoicing to special conditions.
- Tax ID Number (Tax Exemption Certificate).
- Credit limit, max days and budget payment amount.
- Customer Type, Account Rep, State and Territory codes.
- Nine general purpose flags available. Used for COD, discounts, tax status, etc.
- Four optional lines for billing name and address
- Automatically assigns alphabetic customer ID.
- **Quick sorting** by Customer ID, Name, Address, City/State, ZIP code.
- Up to 1000 general purpose note lines available for additional information.

EDITING SCREEN: CUSTOMER MASTER FILE WITH NOTES

VIEW SCREEN: CUSTOMER MASTER FILE